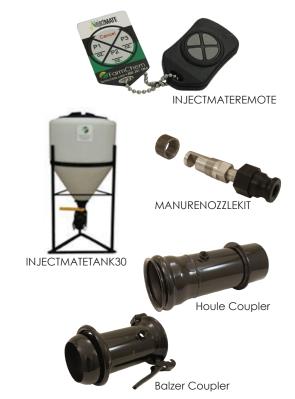

### **Replacement Parts**

| Description               | ltem no.         | Price*  |
|---------------------------|------------------|---------|
| Key fob remote control    | INJECTMATEREMOTE | \$41.17 |
| Manure nozzle replacement | MANURENOZZLEKIT  | \$86.93 |

# **Tank Options**

| Description                        | Item no.         | Price*   |
|------------------------------------|------------------|----------|
| 15 gallon cone tank for InjectMATE | INJECTMATETANK   | \$159.60 |
| 30 gallon cone tank for InjectMATE | INJECTMATETANK30 | \$189.05 |

# Coupler Options with Fitting for Manure Nozzle

| Description                     | Item no.      | Price*   |
|---------------------------------|---------------|----------|
| 6" Balzer manure nozzle coupler | INJECTMATE6CO | \$109.61 |
| 8" Balzer manure nozzle coupler | INJECTMATE8CO | \$247.44 |
| 6" Houle manure nozzle coupler  | HOULECOUPLER6 | \$141.95 |
| 8" Houle manure nozzle coupler  | HOULECOUPLER8 | \$174.97 |
|                                 |               |          |