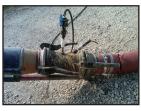

### **Operation**

Connect the power to your pump tractor, either weld in the included %" fitting to your load stand, or purchase a pre-made coupler of your choice from FarmChem. Connect the chemical supply to the pump, purge and calibrate. Key fob remote control is then used to inject the stabilizer into the manure stream while you are loading your applicator or tender wagon. Strobe light indicates when the system is dispensing.

#### **Benefits & Features**

LCD Display indicates total loads and ounces dispensed. Key chain remote control included for manual in cab activation. Positive displacement metering pump design eliminates suction and pressure concerns, and accurately dispenses consistent volumes each pump stroke. Connects directly to mini-bulk with 1" x 12' suction hose. 25' discharge hose included. 34" weld in fitting included