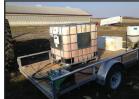

### **System Overview**

Self-contained, remote controlled, 12-VDC, 100 PSI rated chemical pumping system for the injection of nitrogen stabilizers.

### **Operation**

Connect the power to your pump tractor, either weld in the included %" fitting to your load stand, or purchase a pre-made coupler of your choice from FarmChem. Connect the chemical supply to the pump, purge and calibrate. Key fob remote control is then used to inject the stabilizer into the manure stream while you are loading your applicator or tender wagon. Strobe light indicates when the system is dispensing.

#### **Benefits & Features**

LCD Display indicates total loads and ounces dispensed. Key chain remote control included for manual in cab activation. Positive displacement metering pump design eliminates suction and pressure concerns, and accurately dispenses consistent volumes each pump stroke. Connects directly to mini-bulk with 1" x 12' suction hose. 25' discharge hose included. 34" weld in fitting included