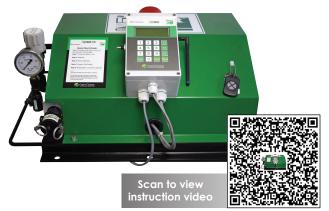

### **System Overview**

Self-contained, remote controlled, 12-VDC, 100 PSI rated chemical pumping system for the injection of nitrogen stabilizers.

### **Operation**

Connect the power to your pump tractor, either weld in the included %" fitting to your load stand, or purchase a pre-made coupler of your choice from FarmChem. Connect the chemical supply to the pump, purge and calibrate. Key fob remote control is then used to inject the stabilizer into the manure stream while you are loading your applicator or tender wagon. Strobe light indicates when the system is dispensing.

#### **Benefits & Features**

LCD Display indicates total loads and ounces dispensed. Key chain remote control included for manual in cab activation. Positive displacement metering pump design eliminates suction and pressure concerns, and accurately dispenses consistent volumes each pump stroke. Connects directly to mini-bulk with 1" x 12' suction hose. 25' discharge hose included. 34" weld in fitting included